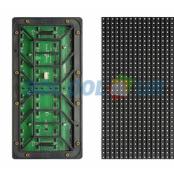

### **Product Specification**

Encapsulation Of Led: SMD3535Mudule Max Power 27W

Consumption:

• Power Supply:

• Current:

• Control Method:

• Pixel Density:

• Driving Mode:

• Module Size:

3.8 V/40A\*3pcs

≤20mA(single LED)

Synchronization

10000dots/

1/2 Scan

320x160mm

Highlight: Energy Saving P10 Outdoor Led Display,
 Energy Saving Led Video Wall Panels,

## **Product Description**

Energy Saving P10 Outdoor Led Display Board , Led Video Wall Panels 6500~7000cd/

|                   | Item                           | Energy-saving                              | General                                    |
|-------------------|--------------------------------|--------------------------------------------|--------------------------------------------|
| Unit<br>Module    | Model Number                   | SC-P10 (3535)-32*16-<br>2L5S-V1.6          | SC-P10 (3535)-32*16-<br>2L5S-V1.6          |
|                   | pixel pitch                    | 10mm                                       | 10mm                                       |
|                   | encapsulation of led           | SMD3535                                    | SMD3535                                    |
|                   | Mudule Max Power consumption   | 27W                                        | 35W                                        |
|                   | Mudule Display Resolution      | 32DOTS(W) * 16DOTS(H)                      | 32DOTS(W) * 16DOTS(H                       |
|                   | Drive Type                     | Constant drive<br>(SUM2017TD)              | Constant drive (SUM2016                    |
|                   | pixel configuration            | 1R1G1B                                     | 1R1G1B                                     |
|                   | pixel density                  | 10000dots/                                 | 10000dots/                                 |
|                   | driving mode                   | 1/4 scan                                   | 1/4 scan                                   |
|                   | module size                    | 320x160mm                                  | 320x160mm                                  |
|                   | HUB type                       | HUB75                                      | HUB75                                      |
|                   | Weight of a mudule             | 0.58kgs                                    | 0.58kgs                                    |
|                   | brightness of white balance    | ≥6500~7000cd/                              | ≥6500~7000cd/                              |
|                   | Thickness of a mudule          | 16mm                                       | 16mm                                       |
|                   | Diecast cabinets size          | 960x960mm                                  | 960x960mm                                  |
| LED<br>Cabinet    | Module quantity per cabinet    | 18pcs                                      | 18pcs                                      |
|                   | Power supply                   | 3.8 V/40A*3pcs                             | 5 V/60A*3pcs                               |
|                   | Maintenance mode               | Front or back<br>maintenance               | Front or back maintenance                  |
|                   | Thermal discharge              | fan 1pcs                                   | fan 2pcs                                   |
|                   | Cabinets Display<br>Resolution | 96*96DOTS                                  | 96*96DOTS                                  |
|                   | The best viewing distance      | 4M~10M                                     | 4M~10M                                     |
|                   | The best viewing angle         | H:110° / W:110°                            | H:110° / W:110°                            |
|                   | Environment temperature        | storage:-35°C +85°C<br>working:-20°C +50°C | storage:-35°C +85°C<br>working:-20°C +50°C |
|                   | Operating humidity             | 10-95% Relative humidity                   | 10-95% Relative humidity                   |
|                   | temperature                    | 100mm                                      | 100mm                                      |
| Power             | operating power                | AC220V±10%                                 | AC220V±10%                                 |
|                   | Average Power consumption      | 165W/                                      | 325W/                                      |
|                   | Max.Power consumption          | 494W/                                      | 925W/                                      |
|                   | Current                        | ≤20mA(single LED)                          | ≤20mA(single LED)                          |
|                   | Control method                 | synchronization                            | synchronization                            |
|                   | Operation system               | WIN98/2000/NT/XP/WIN7                      |                                            |
| Control<br>system |                                |                                            |                                            |