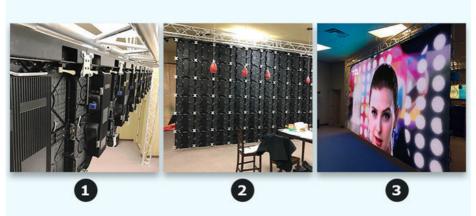

lue of LED ,current consumption , Promote Luminous Efficiency
- 4.high-effect Constant dirive IC , reduce driving circuitry cunsumption
- 5.CNC precision work standard cabinet, magnesium and aluminium material, more beautiful
- 6.Anti UV, anti deformation module suite to protect the screen body deformation. ,with rear cover , waterproof , dustproof , anticorrosion
- 7.Entirely new system integrated design , combined with automatic brightness control method , extending display screen lifespan

The outdoor LED Display is manufactured by using best quality material, purchased from most reputed vendors. The final products feature supreme quality and offers best outputs. High refresh rate and gray scale ensures the picture quality remains seamless.

#### **Project Show:**





#### Instation:



#### Our factory:



## **Company information**

SHENZHEN SOL COLUR DISPLAY CO.,LTD. was established in December 2012,Is a leading LED display applications products and solutions provider,Specialized in LED research and development, manufacturing. Sales and servic,Dedicated to providing high-quality, high-performance LED applications and solutions for professional channel customers and end-users at home and abroad.

Our products have been widely used both at home and abroad. Since its foundation, we have become one of the best LED product and solution providers in the country through our unremitting efforts and have won the industry's highest recognition

The development of the company so far, the sales outlets throughout the country, the export products exported to more than 10 countrie