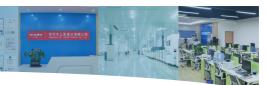

# Water Resistant IP65 Outdoor Fixed LED Display P6 Billboard 27777 Pixels /

#### **Basic Information**

. Place of Origin: Shenzhen China Brand Name: SOL COLUR

CE.3C,FCC,ROSH,ISO9001 · Certification:

Model Number: P6 Outdoor

• Minimum Order Quantity: 1 Square Meters / 1 Piece

• Price: USD19.7~21.3 per piece, Negotiable

Wooden box, Flight Case · Packaging Details: • Delivery Time: 10 days after received deposit Payment Terms: L/C, D/A, D/P, T/T, Western Union

. Supply Ability: 5000 Square Meter/Square Meters per Mont



## **Product Specification**

Module Size: 192mm\*192mm · Pixels Density: 27777Pixels /m2 SMD2727 • LED Package Mode:

 Pixel Resolution: 32dots(W)\*32 Dots(H)

Max Power: 20W

Drive Type: Onstant Drive 1/8scan Scan Mode: Brightness Of White ≥6500cd/m2 Balance:

•