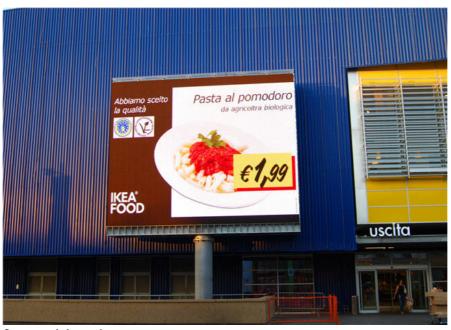

|
|             | Pixels Density              | 27777Pixels /m2      |
|             | Pixel configuration         | 1R1G1B               |
|             | LED Package mode            | SMD2727              |
|             | Pixel resolution            | 32dots(W)*32 dots(H) |
|             | Max Power                   | 20W                  |
|             | Module thickness            | 17.05mm              |
|             | Weight                      | 0.41kg               |
|             | Drive type                  | Constant drive       |
|             | Scan mode                   | 1/8Scan 1/8scan      |
|             | Port type                   | HUB75-A              |
|             | Brightness of white balance | ≥6500cd/m2           |

#### **Product Show**



#### **Company information**

SHENZHEN SOL COLUR DISPLAY CO.,LTD. was established in December 2012,Is a leading LED display applications products and solutions provider,Specialized in LED research and development, manufacturing. Sales and servic,Dedicated to

providing high-quality, high-performance LED applications and solutions for professional channel customers and end-users at home and abroad.

Our products have been widely used both at home and abroad. Since its foundation, we have become one of the best LED product and solution providers in the country through our unremitting efforts and have won the industry's highest recognition

The development of the company so far, the sales outlets throughout the country, the export products exported to more than 10 countries and regions, 3C,