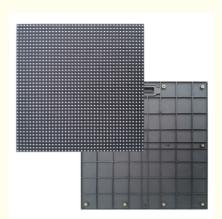

## **Product Specification**

Module Size: 192mm\*192mm · Pixels Density: 27777Pixels /m2 SMD2727 • LED Package Mode:

 Pixel Resolution: 32dots(W)\*32 Dots(H)

Max Power: 20W

Drive Type: Onstant Drive 1/8scan Scan Mode: Brightness Of White ≥6500cd/m2 Balance:

#### **Parameter**

| Unit Module | Item                        | Parameter            |
|-------------|-----------------------------|----------------------|
|             | module Number               | HX-P6-8S             |
|             | Module size                 | 192mm*192mm          |
|             | Pixel pitch                 | 6mm                  |
|             | Pixels Density              | 27777Pixels /m2      |
|             | Pixel configuration         | 1R1G1B               |
|             | LED Package mode            | SMD2727              |
|             | Pixel resolution            | 32dots(W)*32 dots(H) |
|             | Max Power                   | 20W                  |
|             | Module thickness            | 17.05mm              |
|             | Weight                      | 0.41kg               |
|             | Drive type                  | Constant drive       |
|             | Scan mode                   | 1/8Scan 1/8scan      |
|             | Port type                   | HUB75-A              |
|             | Brightness of white balance | ≥6500cd/m2           |