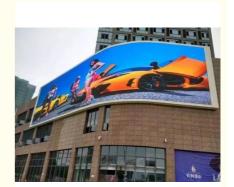

# Water Resistant IP65 Outdoor Fixed LED Display P6 Billboard 27777 Pixels /

#### **Basic Information**

. Place of Origin: Shenzhen China Brand Name: SOL COLUR

CE.3C,FCC,ROSH,ISO9001 · Certification:

Model Number: P6 Outdoor

• Minimum Order Quantity: 1 Square Meters / 1 Piece

• Price: USD19.7~21.3 per piece, Negotiable

Wooden box, Flight Case · Packaging Details: • Delivery Time: 10 days after received deposit Payment Terms: L/C, D/A, D/P, T/T, Western Union

. Supply Ability: 5000 Square Meter/Square Meters per Mont



## **Product Specification**

Module Size: 192mm\*192mm · Pixels Density: 27777Pixels /m2 SMD2727 • LED Package Mode:

 Pixel Resolution: 32dots(W)\*32 Dots(H)

Max Power: 20W

Drive Type: Onstant Drive 1/8scan Scan Mode: Brightness Of White ≥6500cd/m2 Balance:

• Highlight: Water Resistant Outdoor Fixed LED Display,

Outdoor Fixed LED Display P6, Water Resistant Led Video Billboards



Our Product Introduction

#### **Product Description**

Waterproof IP65 Outdoor Advertising Led Display Screen P6 Billboard 27777 Pixels / M2

#### LED display feature:

- 1. Light: Cabinet Size 960mm x 960mm, weighs only 21.3kg.
- 2. Thin: Cabinet thickness between 36mm to 87mm.
- 3. Fast: Plug and play design. Cabinets are easy and quick to assemble without tools in short time.
- 4. **Precise:** the mol