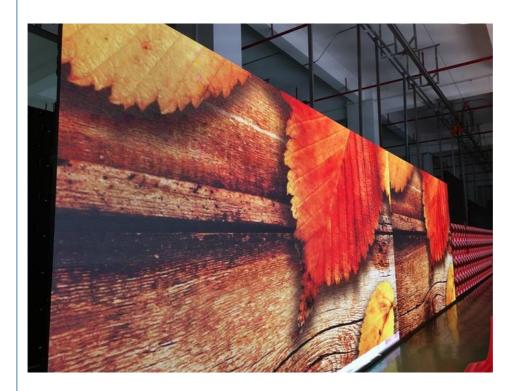

re        | 8000K±500 (adjustable)                               |
| Viewing Angle            | Horizontal 140° Vertical 120°                        |
| Optimal Viewing Distance | >2m                                                  |
| Working Voltage          | AC 220V/110V ±10%                                    |
| Module voltage           | DC4.2V                                               |
| Max Power Consumption    | 100W/PCS                                             |
| Avg. Power Consumption   | 50W/PCS                                              |
| Life span                | 100000hours                                          |

| Operating Temperature | –10°C~ 50°C |
|-----------------------|-------------|
| Net weight            | 4.8Kg/pcs   |

## **Product Show**







#### Instation:



## Our factory:



## **Company information**

SHENZHEN SOL COLUR DISPLAY CO.,LTD. was established in December 2012,Is a leading LED display applications products and solutions provider,Specialized in LED research and development, manufacturing. Sales and servic,Dedicated to providing high-quality, high-performance LED applications and solutions for professional channel customers and end-users at home and abroad.

Our products have been widely used both at home and abroad. Since its foundation, we have become one of the best LED product and solution providers in the country through our unremitting efforts and have won the industry's highest recognition

The development of the company so far, the sales outlets throughout the country, the export products exported to mo