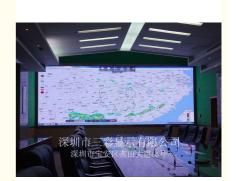

# Floor Standing Small Pixel Pitch LED Display P1.667 High Contrast Ratio

## **Basic Information**

Place of Origin: SHENZHEN CHINA

• Brand Name: SC

Certification: ROSH, FCC.3C,ISO9001

Model Number: P1.667

Minimum Order Quantity: 1 Square MetersPrice: Negotiable

Packaging Details: Wooden box,Flight Case
 Delivery Time: 10 days after received deposit
 Payment Terms: L/C, D/A, D/P, T/T, Western Union
 Supply Ability: 5000 Square Meters per Month



## **Product Specification**

Usage: Indoor
Warranty: 2 Years
Brightness: 1800nits
Pixel Configuration: 1R1G1B

• LED Lamp: Nationstar 1010

Refresh Rate: 1000HZModel Number: P1.667

Place Of Origin: Shenzhen ChinaIC: MBI5153

IC: MBI515Scan Mode: 30S

• Highlight: Floor Standing p1.667 led display,

High Contrast p1.667 led display, Floor Standing small pitch led display

### **Product Description**

Floor Standing Small Pixel Pitch LED Display Wide Viewing Angles P1.667 High Contrast Ratio

#### **Product Features:**

- 1) Wide viewing angles
- 2) Seamless and lightweight
- 3) Dynamic scanning with truer, more stable pictures( no flickering)
- 4) Modular design for easy installation and maintenance
- 5) Consistent uniformity over time
- 6) Brilliant colors, breathtaking grayscales
- 7)