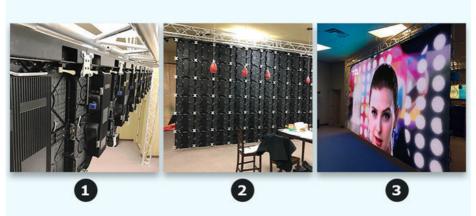

(adjustable)                               |
| Viewing Angle            | Horizontal 140° Vertical 120°                        |
| Optimal Viewing Distance | >2m                                                  |
| Working Voltage          | AC 220V/110V ±10%                                    |
| Module voltage           | DC4.2V                                               |
| Max Power Consumption    | 100W/PCS                                             |
| Avg. Power Consumption   | 50W/PCS                                              |
| Life span                | 100000hours                                          |

| Operating Temperature | –10°C~ 50°C |
|-----------------------|-------------|
| Net weight            | 4.8Kg/pcs   |

## **Product Show**







#### Instation:



## Our factory:



## **Company information**

SHENZHEN SOL COLUR DISPLAY CO.,LTD. was established in December 2012,Is a leading LED display applications products and solutions provider,Specialized in LED research and development, manufacturing. Sales and servic,Dedicated to providing high-quality, high-performance LED applications and solutions for professional channel customers and end-users at home and abroad.

Our products have been widely used both at home and abroad. Since its foundation, we have become one of the best LED product and solution providers in the country through our unremitting efforts and have won the industry's highest recognition

The development of the company so far, the sales outlets throughout the country, the export products exported to more than 10 countries