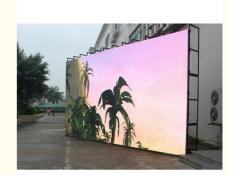

# Mobile Seamless Outdoor Led Display Board P4.81 Die Cast Aluminum Anti -Corrosion

## **Basic Information**

. Place of Origin: SHENZHEN

. Brand Name: SC

3C, ISO9001,,ROSH, FCC.3C · Certification:

Model Number: P4.81 Outdoor • Minimum Order Quantity: 1 Square Meters • Price: Negotiable

5000Square Meters per Month · Packaging Details: • Delivery Time: 10 days after received deposit Payment Terms: L/C, D/A, D/P, T/T, Western Union . Supply Ability: 10 days after received deposit



## **Product Specification**

Module Size: 250\*250mm · Pixels Density: 43264dots/m2 SMD2727 Package Mode: Brightness Of White ≥4500cd/m2

Balance: • Highlight:

P4.81 Outdoor Led Display Board,

Mobile Seamless Outdoor Led Display Board, Anti - Corrosion Outdoor Led Display Board

Our Product Introduction

### **Product Description**

#### Seamless Full Color PH 4.81 Outdoor Rental LED Video Wall Panels SMD 2727

#### **Product Quick Details:**

1, Pixel pitch: 4.81mm

2, Protection level: IP65

3, Silent design without fans.

#### **Product Features:**

1, High protection grade of front IP65/rear IP54, enables it to be used in any outdoor harsh environment.

- 2, User-friendly locking system, aviation plug and three handles on each cabinet makes disassembly and maintenance easy and con