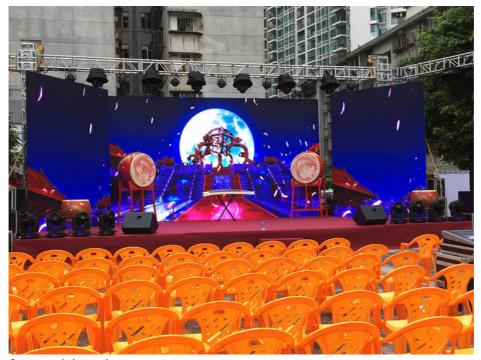

evel                   | 65536(adjustable)               |  |  |
| Color Temperature                  | 3200~9300K(adjustable)          |  |  |
| Contrast Ratio                     | 4000:1                          |  |  |
| Single Pixel Brightness Correction | Yes                             |  |  |
| Single Color Brightness Correction | Yes                             |  |  |
| Viewing Angle                      | 150°(Horizontal),120°(Vertical) |  |  |
| Best Viewing Distance              | 6~100m                          |  |  |
| Protection Level                   | IP65                            |  |  |
| Power Consumption (Max)            | 700W/M <sup>2</sup>             |  |  |
| Power Consumption (Avg)            | 300W/M <sup>2</sup>             |  |  |

#### **Product Show**



#### **Company information**

SHENZHEN SOL COLUR DISPLAY CO.,LTD. was established in December 2012,Is a leading LED display applications products and solutions provider,Specialized in LED research and development, manufacturing. Sales and servic,Dedicated to providing high-quality, high-performance LED applications and solutions for professional channel customers and end-users at home and abroad.

Our products have been widely used both at home and abroad. Since its foundation, we have become one of the best LED product and solution providers in the country through our unremitting efforts and have won the industry's highest recognition

The development of the company so far, the sales outlets throughout the country, the export products exported to more than 10 countries and regions, 3C,