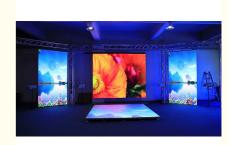

# P6.67 RGB Led Outdoor Advertising Screens , Led Video Wall Display High Refresh Rate

## **Basic Information**

Place of Origin: SHENZHEN CHINABrand Name: SOL COLUR

• Certification: ROSH, FCC.3C,ISO9001

Model Number: P6.67

Minimum Order Quantity: 1 Square MetersPrice: Negotiable

Packaging Details: Wooden box, Flight Case

Payment Terms: T/T, L/C, D/A, D/P, Western Union
Supply Ability: 5000 Square Meter/Square Meters per

Month



# **Product Specification**

Module Size: 320\*160mm

• Scan Mode: 65

Module Resolution(dots): 48\*24dots
LED Lamp: Nationstar 3535
Pixel Configuration: 1R1G1B
Brightness(cd/m²): 5800-6500cd

IC: MBI5124 Model Number: P6.67

• Highlight: P6.67 RGB Led Outdoor Advertising Screens,

High Refresh Rate Led Video Wall

### **Product Description**

#### Outdoor Rental LED Display IP65 P6.67 RGB Outdoor Rental LED Screen Full Color, SMD 3535

#### **Product Quick Details:**

A, Pixel pitch: 6.67mm B, Protection level: IP65 C, Slim and light weight

D. Die-cast Aluminum Structure

#### **Product Features:**

- 1, SMD3535 is used, high protection grade of front IP65/rear IP54, enables it to be used in any outdoor harsh environment.
- 2, Cabinet size is 640\*640mm, featured very light and slim, m