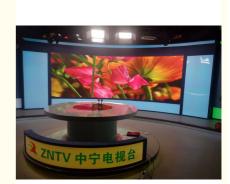

. Brand Name: SC

CCC IP68 CE · Certification: Model Number: indoor p2

• Minimum Order Quantity: Square Meters / 1 Piece

• Price: Negotiable

Wooden box, Flight Case · Packaging Details: • Delivery Time: 10 days after received deposit

Payment Terms: L/C, D/A, D/P, T/T

. Supply Ability: 5000 Square Meter/Square Meters per

Month



## **Product Specification**

• Module Number:

Module Size: 128\*128mm Brightness: 900-1200nits . Control Method: Synchronization 1R1G1B · Color:

• Led Package: Nationstar SMD 1515

2 Years • Warranty:

 Pixel Resolution: 64dots(W)\*64dots(H)

• Highlight: Indoor And Outdoor Led Display P2,

Indoor P2

Indoor And Outdoor Led Display P2.5,

80W Indoor led screen



Our Product Introduction

## **Product Description**

indoor and outdoor led display module p2,p2.5,p3,p4,p5,p6,p8,p10,p16

#### **Product Specification:**

| Item                | Specification Parameter |
|---------------------|-------------------------|
| Pixel type          | Real full color         |
| Pixel color         | RGB                     |
| Module size         | 128*128mm               |
| Pixel led           | SMD1010                 |
| Pixels pitch        | 2mm                     |
| Resolution rate     | 64*64mm                 |
| Driving way         | 1/32                    |
| Driving IC          | MBI5024                 |
| Working voltage     | DC5V                    |
| Power               | 80W                     |
| Working temperature | -30°C - +50°C