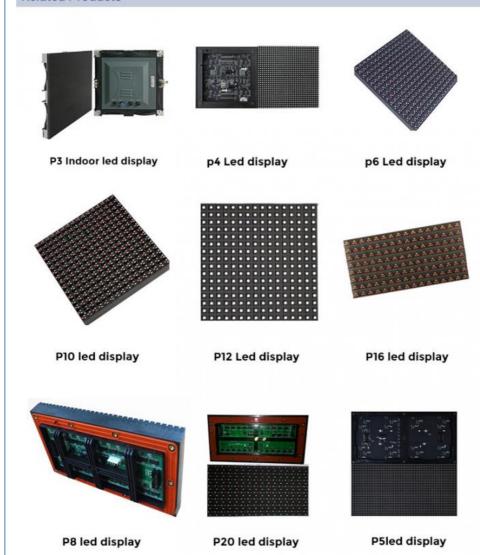

### Advantage:

- 1.Easy to maintain, High resolution, Good contract, Less Weight, easy to install. Widely used as the information billboard in Airport, Railway station, and big shopping mall, concert and ect.
- 2. The brightness of indoor LED signs is adjustable so as to ensure different environment.
- 3.Indoor SMD LED signs include PH4mm, PH5mm, PH6mm, PH7.62mm, PH10mm and PH12mm. P6mm and P7.62mm are most popular pixel pitch.
- 4.We make best design with high cost- efficiency according to the actual needs of our customers and we can offer OEM service as well
- 5.We produce advertising LED display, rental LED display, traffic LED display, highway LED display, stadium LED display, curve shape LED display, text information LED display and so on.

### **Project Show:**

# Related Products



# SOL COLOR SHENZHEN SOL COLUR DISPLAY CO.,LTD



+86 13751136904



chenhao@sol-colour.com



sol-colur.com

2nd Floor, Building 8, Nangang Third Industrial Zone, TangtouCommunity, Shiyan Street, Bao'an District, Shenzhen