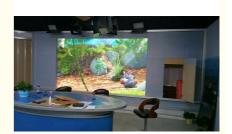

. Brand Name: SC

CCC IP68 CE · Certification: Model Number: indoor p2

• Minimum Order Quantity: Square Meters / 1 Piece

• Price: Negotiable

Wooden box, Flight Case · Packaging Details: • Delivery Time: 10 days after received deposit

Payment Terms: L/C, D/A, D/P, T/T

. Supply Ability: 5000 Square Meter/Square Meters per

Month



## **Product Specification**

• Module Number:

Module Size: 128\*128mm Brightness: 900-1200nits . Control Method: Synchronization 1R1G1B · Color:

• Led Package: Nationstar SMD 1515

2 Years • Warranty:

 Pixel Resolution: 64dots(W)\*64dots(H)

• Highlight: Indoor And Outdoor Led Display P2,

Indoor P2

Indoor And Outdoor Led Display P2.5,

80W Indoor led screen



Our Product Introduction

## **Product Description**

indoor and outdoor led display module p2,p2.5,p3,p4,p5,p6,p8,p10,p16

#### **Product Specification:**

| Item                | Specification Parameter |
|---------------------|-------------------------|
| Pixel type          | Real full color         |
| Pixel color         | RGB                     |
| Module size         | 128*128mm               |
| Pixel led