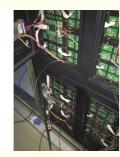

### More Images

Aviation plug and quick lock is used, bringing easier cables connection and quicker assembly of cabinets to save time.

Support a series of detection functions, for example detection of cables failure, detection whether the door of cabinets closed or not, fans' speed monitoring, three-way voltage monitoring and temperature monitoring etc.