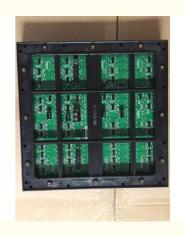

### More Images

#### Product Parameter:

| ITEM                    | SPECIFICATION                                                        |
|-------------------------|----------------------------------------------------------------------|
| Pixel Pitch             | 16mm                                                                 |
| Pixel Density           | 3096                                                                 |
| Pixel Configuration     | 1R1G1B                                                               |
| Pixel Type              | DIP346                                                               |
| Module Size             | 256*256mm                                                            |
| Module Resolution       | 16*16                                                                |
| Drive Mode              | static scan, constant current                                        |
| IC                      | SM16106SC                                                            |
| Brightness              | 8000CD/SQ.M(adjustable)                                              |
| Refresh Rate            | 3000Hz                                                               |
| Frame Frequency         | 50&60Hz                                                              |
| Grey Scale Level        | 65536(adjustable)                                                    |
| Color Temperature       | 3200~9300K(adjustable)                                               |
| Contrast Ratio          | 4000:1                                                               |
| Viewing Angle           | 100°(Horizontal),45°(Vertical)                                       |
| Best Viewing Distance   | 16~100m                                                              |
| Protection Level        | IP65                                                                 |
| Power Consumption (Max) | 850W/M <sup>2</sup>                                                  |
| Power Consumption (Avg) | 300W/M <sup>2</sup>                                                  |
| Input Port              | DVI Connector (DVI Port)                                             |
| Input Signal            | RF, TV, S-VIDIEO, RGB, VGA, DVI, HDTV, PAL, YUT, YC,<br>COMPOSTITION |