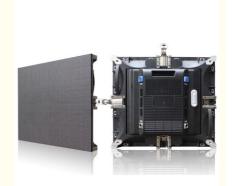

# **Product Specification**

. Best Viewing Angle: 2m~10 Usage: Indoor

 Control Method: Synchronization · Color: Full Color • Place Of Orlgn: Shenzhen, China • Cabinet Dimension: 512\*512mm

Pixel Pitch: 4mm

# **Product Description**

Floor Standing Led Curtain Wall Display, 512 \* 512mm P4 Indoor Led Display

#### **Product Specification:**

| Parameter                       | Value                           | Unit       |
|---------------------------------|---------------------------------|------------|
| Application                     | Indoor                          |            |
| Pixel pitch                     | 4                               | mm         |
| Brightness                      | 1500                            | nit        |
| Panel dimensions(W×H×D)         | 768x768x62                      | mm         |
| Panel materail                  | Steel                           |            |
| Weight                          | 15                              | kg         |
| Pixel configuration             | 3-in-1 SMD                      |            |
| Module dimensions (W×H)         | 32×32                           | mm         |
| Pixel matrix per panel          | 192×192                         | pixels     |
| Pixel density                   | 62500                           | pixels/sq. |
|                                 |                                 | m.         |
| Refresh rate                    | ≥2000                           | Hz         |
| Gray scale per color            | 8192                            | level      |
| Colors                          | 549                             | Trillion   |
| Viewing angle(H/V)              | 140/140                         | deg.       |
| IP rating(Front/Rear)           | IP40/IP21                       |            |
| Power consumption(max/avg)      | 590/200                         | W/sq.m.    |
| Input voltage(AC)               | 110~240                         | V          |
| Operating temperature           | -10 40                          | °C         |
| Operating humidity              | 10%~90%                         |            |
| Source compatibility(with video | AV,S-                           |            |
| processor)                      | Videom, VGI, DVI, HDMI, SDI, DP |            |