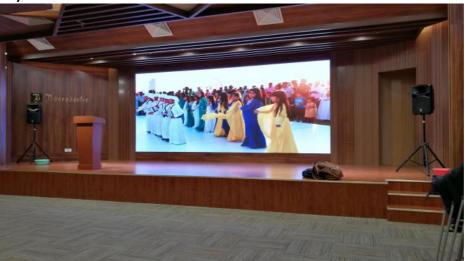

| level      |
| Colors                          | 549                             | Trillion   |
| Viewing angle(H/V)              | 140/140                         | deg.       |
| IP rating(Front/Rear)           | IP40/IP21                       |            |
| Power consumption(max/avg)      | 590/200                         | W/sq.m.    |
| Input voltage(AC)               | 110~240                         | V          |
| Operating temperature           | -10 40                          | °C         |
| Operating humidity              | 10%~90%                         |            |
| Source compatibility(with video | AV,S-                           |            |
| processor)                      | Videom, VGI, DVI, HDMI, SDI, DP |            |

## **Project Show:**



#### Packing:

Packaging & Shipping





# SOL COLOTUR SHENZHEN SOL COLUR DISPLAY CO.,LTD



+86 13751136904



chenhao@sol-colour.com



sol-colur.com

2nd Floor, Building 8, Nangang Third Industrial Zone, TangtouCommunity, Shiyan Street, Bao'an District, Shenzhen