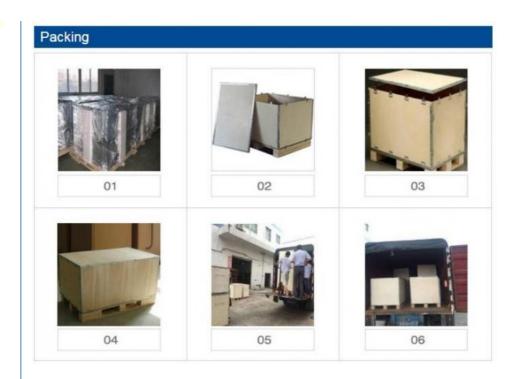

Z                               |
| Grey Level(colors)            | 16.7million                            |
| MTBF                          | ≥50,000 hours                          |
| Lifespan                      | ≥100,000Hours                          |
| Working Voltage               | 220V±15% OR 110V±15%                   |
| Drive Mode                    | Constant 1/8                           |
| Graphics Card                 | DVI Graphics card                      |
| Video Signal                  | RF, S-Video, RGB, RGBHV, YUV, YC, etc. |
| Control System                | Nova/Mooncell                          |
| Software                      | LED studio 10.0                        |
| Installation                  | Wall mount, hung and stand structure   |

#### Packing:



### **Product Show:**



## SOL COLOTUR SHENZHEN SOL COLUR DISPLAY CO.,LTD







chenhao@sol-colour.com



sol-colur.com