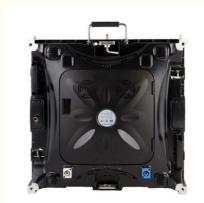

## **Product Specification**

• Pixel Pitch: 4.81mm

CABINET: 500mm\*500mm Module Size: 250mm\*250mm 1R1G1B · Color: • Pixel Number: Outdoor P4.81 • Placr Of Orign: Shenzhen, China Power Switch: Automatic Switch . Cabinet Resolution: 104\*104dots Cabinet: Die-Cast Aluminum

## PARAMETERS:

| Unit Module | Item                        | Parameter           |
|-------------|-----------------------------|---------------------|
|             | Model Number                | P4.81-13S           |
|             | Module size                 | 250mm*250mm         |
|             | Pixel pitch                 | 4.81mm              |
|             | Pixels Density              | 43264/m2            |
|             | Pixel configuration         | 1R1G1B              |
|             | Package mode                | SMD2727             |
|             | Pixel resolution            | 52dots(W)*52dots(H) |
|             | Max Power                   | 38.5W               |
|             | Module weight               | 0.58kg              |
|             | Drive type                  | Constant drive      |
|             | Scan mode                   | 1/13scan            |
|             | Port type                   | HUB75-A             |
|             | Brightness of white balance | ≥4850cd/m2          |