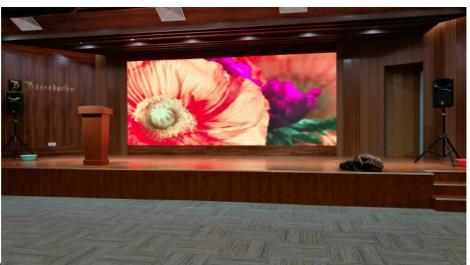

250mm*250mm         |
|             | Pixel pitch                 | 4.81mm              |
|             | Pixels Density              | 43264/m2            |
|             | Pixel configuration         | 1R1G1B              |
|             | Package mode                | SMD2727             |
|             | Pixel resolution            | 52dots(W)*52dots(H) |
|             | Max Power                   | 38.5W               |
|             | Module weight               | 0.58kg              |
|             | Drive type                  | Constant drive      |
|             | Scan mode                   | 1/13scan            |
|             | Port type                   | HUB75-A             |
|             | Brightness of white balance | ≥4850cd/m2          |

Packaging & Shipping









Project Case:

# SOL COL UR SHENZHEN SOL COLUR DISPLAY CO.,LTD



+86 13751136904



chenhao@sol-colour.com



sol-colur.com

2nd Floor, Building 8, Nangang Third Industrial Zone, TangtouCommunity, Shiyan Street, Bao'an District, Shenzhen