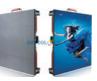

UR

ROSH

P4.81

# P4.81 Outdoor LED Display Cabinet High Resolution Die Casting Aluminum **For Airports**

SO9001 3C CE FCC IP65 IP68 ISO14001

# **Basic Information**

- Place of Origin:
- Brand Name:
- Certification:
- Model Number:
- Minimum Order Quantity:
- 1 Square Meters • Price: USD 950-1000 Square Meters
- Packaging Details: Wooden box flight case,
- Delivery Time: 10 days after received deposit
- D/A, L/C, D/P, T/T, Western Union, • Payment Terms: MoneyGram • Supply Ability: 5000 Square Meter/Square Meters per

Month



### **Product Specification**

- Product Name:
- Color:
- Application:
- Certificate:
- Full Color Illumination SO9001 3C CE FCC IP65 IP68 ISO14001 ROSH 3 Years

Taiwan MacroBlcok

P4.81 Outdoor Rental Led Display Screen

• Warranty: • Chip:



## More Images





#### **Product Description**

#### China Factory P4.81 outdoor led display screen/ outdoor led display cabinets /rental display screen

We produce indoor outdoor and rental led module and led display P1.25/P1.388/P1.5625/P1.667/P1.875/P1.923/P2/P2.5/P3/P3.91/P4.81 P4/P5/P6/P7.62/P8/P10/P12/P16

#### Specifications of P4.81mm outdoor rental

| Modu<br>Pixel<br>Pixel<br>Pixel<br>Pixel<br>Pack         | el Number<br>ule size<br>pitch<br>s Density<br>configuration<br>age mode<br>resolution | HX-P4.81-13S<br>250mm*250mm<br>4.81mm<br>43264Pixel<br>1R1G1B<br>SMD2727 |
|----------------------------------------------------------|----------------------------------------------------------------------------------------|--------------------------------------------------------------------------|
| Pix